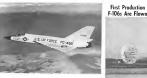

# Sex Star-group of F-900Cs flow name \* Veta Able-two groups of B-57s fan-

MINEST STATE countries. TALEs madely removations are PROS (log). Excluding considers m R.St. New F-110s and R-St documentate theleval, add to TAC analysis.